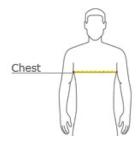

# **HOW TO MEASURE**

With arms down at sides, measure around the upper body, under arms and over the fullest part of

# SIZE CHART

| _ |       | XS    | S     | М     | L     | XL    | 2XL   | 3XL   | 4XL   |
|---|-------|-------|-------|-------|-------|-------|-------|-------|-------|
|   | Chest | 32-34 | 35-37 | 38-40 | 41-43 | 44-46 | 47-49 | 50-53 | 54-57 |