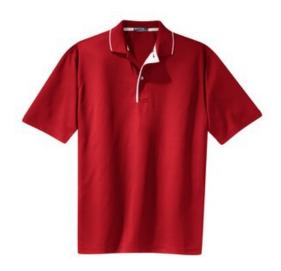

# Dri-Mesh® Sport Shirt with Tipped Collar and Piping K467

A stylishly tipped collar and piping combine with moisture-wicking Dri-Mesh technology for exceptional performance all day long.

- 3.5-ounce, 100% polyester double mesh
- Double-needle shoulders and hem
- Taped neck
- Striped placket and collar
- 2-button placket with pearlized buttons
- Single piping on gussets